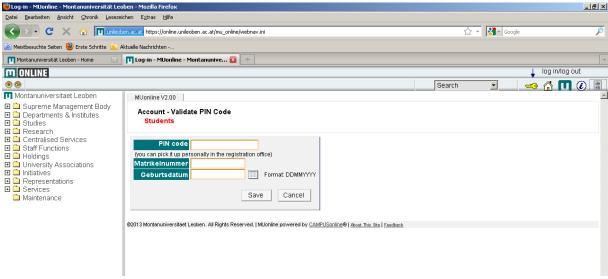

## HOW TO ACCESS YOUR ONLINE ACCOUNT FOR THE FIRST TIME

(possible about three days after you have paid the tuition fee (or student's union fee))

**Enter MU Online** 

1. Click on the yellow key

Enter your PIN code, your "Matrikelnummer" (= student registration number, e.g.1235999), and your birthday, then SAVE.