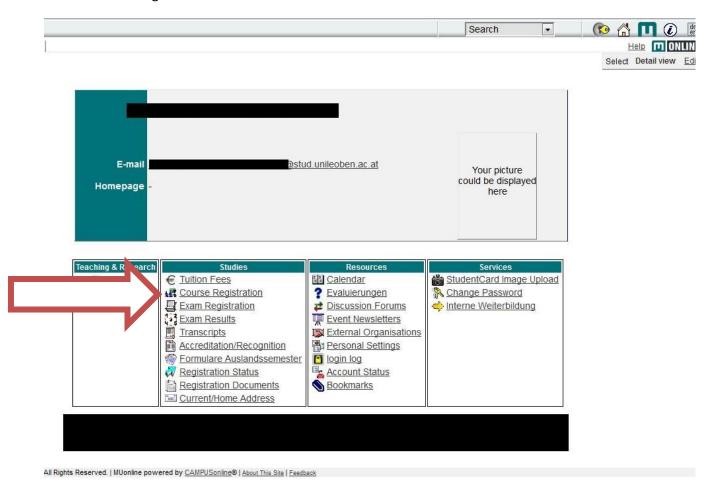

#### Choose Course Registration:

There you can see the courses you are already registered for.

Choose Course Registration, then you can search for the courses you want to register for (the easiest way is to search by course number).