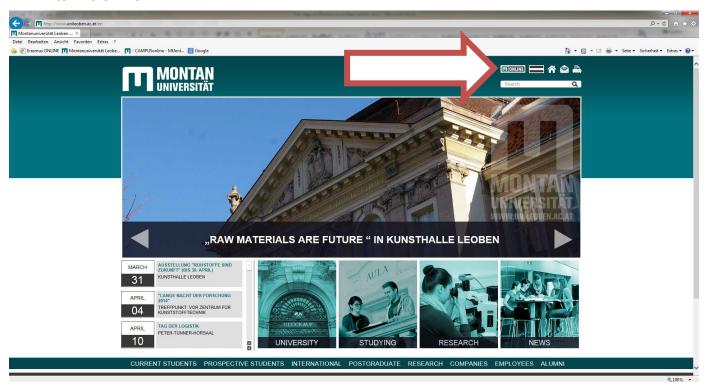

## HOW TO ACCESS YOUR ONLINE ACCOUNT FOR THE FIRST TIME

(possible about three days after you have paid the tuition fee (or student's union fee))

**Enter MU Online** 

1. Click on the yellow key

Enter your PIN code, your "Matrikelnummer" (= student registration number, e.g.1235999), and your birthday, then SAVE.