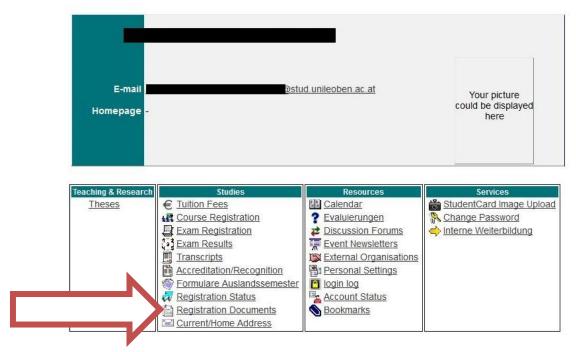

#### Choose Course Registration:

There you can see the courses you are already registered for.

Choose Course Registration, then you can search for the courses you want to register for (the easiest way is to search by course number).

#### **Choose Registration Documents**

You can print the confirmation at "Studienbestätigungen" (confirmation of registration)