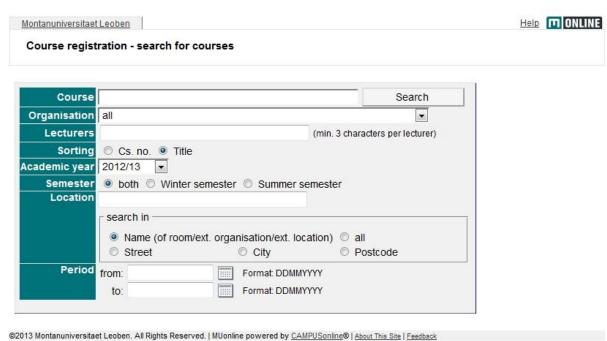

#### Choose Course Registration:

There you can see the courses you are already registered for.

Choose Course Registration, then you can search for the courses you want to register for (the easiest way is to search by course number).