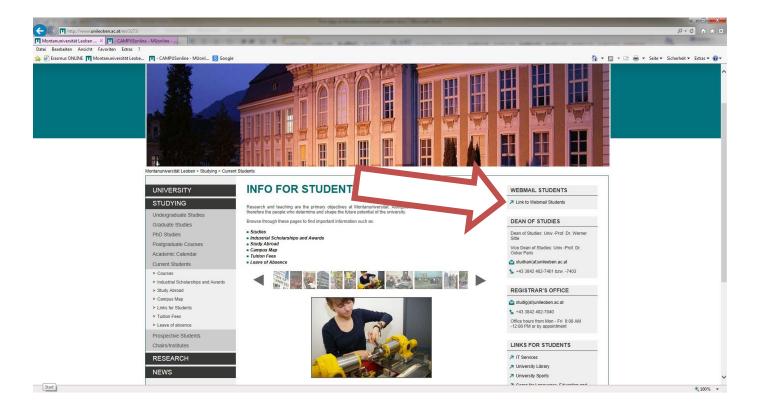

# How to access your student webmail

Through your student webmail, you will be informed about time changes of courses, place changes of courses, ....

University main page: <a href="www.unileoben.ac.at">www.unileoben.ac.at</a>
"CURRENT STUDENTS" (STUDIERENDE)

"Link to Webmail Students"

Benutzername = User name (your student registration number)

It is necessary that you check your e-mails of your student webmail regularly, as time changes of courses or changes of location will be announced there.