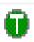

### How to register for courses

Enter MU online

Choose log in / log out at the yellow key – enter your username (=m+registration number, e.g. m1235999) and password, then LOG IN