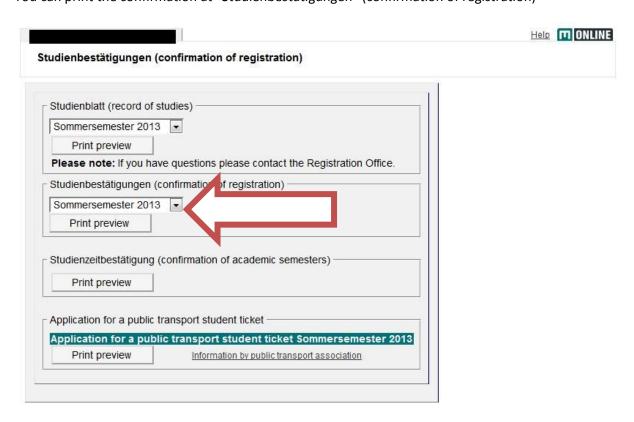

# How to print a confirmation of registration ("Inskriptionsbestätigung")

Enter MU online

Choose log in / log out at the yellow key – enter your username (=m+registration number, e.g. m1235999) and password, then LOG IN

#### **Choose Registration Documents**

You can print the confirmation at "Studienbestätigungen" (confirmation of registration)