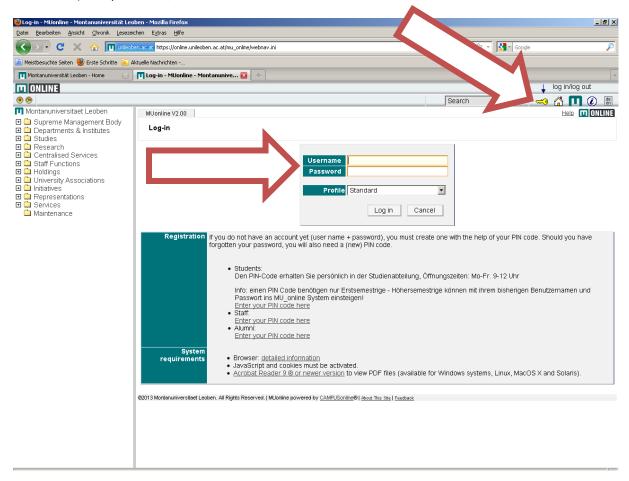

### How to register for courses

Enter MU online

Choose log in / log out at the yellow key – enter your username (=m+registration number, e.g. m1235999) and password, then LOG IN