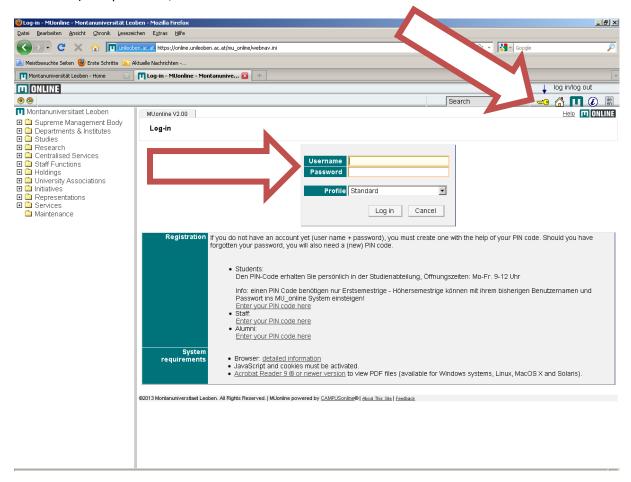

## HOW TO ACCESS YOUR ONLINE ACCOUNT FOR THE FIRST TIME

(possible about three days after you have paid the tuition fee (or student's union fee))

**Enter MU Online** 

1. Click on the yellow key

Enter your PIN code, your "Matrikelnummer" (= student registration number, e.g.1235999), and your birthday, then SAVE.

### How to register for courses

Enter MU online

Choose log in / log out at the yellow key – enter your username (=m+registration number, e.g. m1235999) and password, then LOG IN

# HOW TO PRINT YOUR TIME TABLE

Enter MU online

Choose log in / log out at the yellow key – enter your username (=m+registration number, e.g. m1235999) and password, then LOG IN

Choose Calendar, then you can see the time table for each week

# How to print a confirmation of registration ("Inskriptionsbestätigung")

Enter MU online

Choose log in / log out at the yellow key – enter your username (=m+registration number, e.g. m1235999) and password, then LOG IN