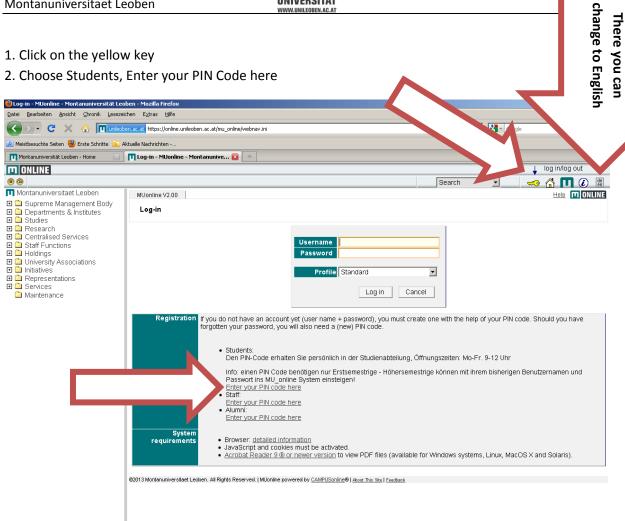

## HOW TO ACCESS YOUR ONLINE ACCOUNT FOR THE FIRST TIME

(possible about three days after you have paid the tuition fee (or student's union fee))

**Enter MU Online** 

1. Click on the yellow key

Enter your PIN code, your "Matrikelnummer" (= student registration number, e.g.1235999), and your birthday, then SAVE.

You will be asked to create a new password.