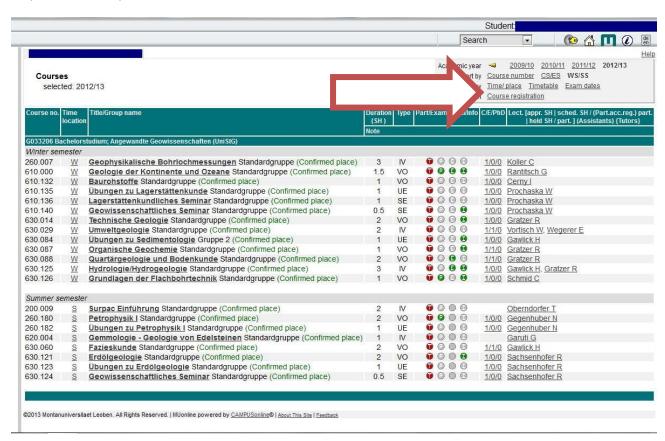

#### Choose Course Registration:

There you can see the courses you are already registered for.

Choose Course Registration, then you can search for the courses you want to register for (the easiest way is to search by course number).

You can register for a course at the green T