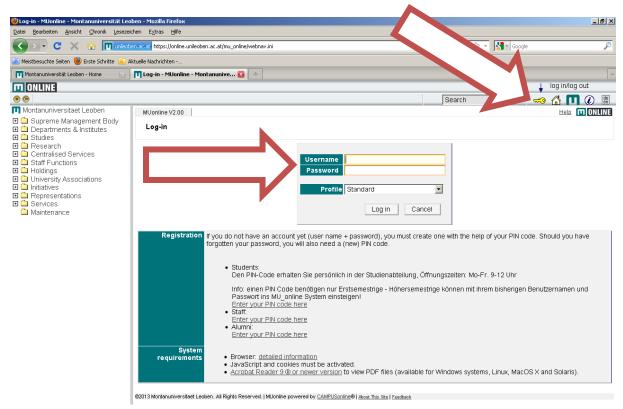

# HOW TO PRINT YOUR TIME TABLE

Enter MU online

Choose log in / log out at the yellow key – enter your username (=m+registration number, e.g. m1235999) and password, then LOG IN

Choose Calendar, then you can see the time table for each week